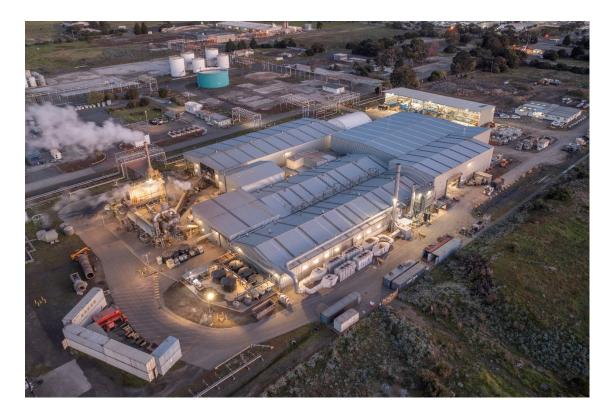

ess of applying for a Licence and Permit Increase of 100KT to 300KT to manage higher volumes of lower contaminated waste streams.

- Shed expansion project has been completed, and now operational
- Approximately 18,000 tonnes of contaminated soil successfully treated in Q1 FY23
- Approximately 12,000 tonnes of NDD slurry have been processed with aggregates, sands, clays and water recovered.
- Continuing to operate 5-6 days per week
- NDD Plant increased hours (open till 10pm daily) Operating successfully and further assessing viability of longer operational hours

#### **HSEQ**

- Safety
  - 0 Lost Time Injuries
- Loss of Containment
  - No Events
- Workcover
  - No reportable incidents
- Greater Western Water
  - No reportable events
- EPA
  - 1 reportable incident, emissions exceedance



An overview photo of the site in operation.

# **Enviropacific Corporate Update**

- Enviropacific continues to be Australia's largest remediation contractor. Recent won projects include:
  - Origin Brompton Gasworks (SA)
  - RAAF Townsville (QLD)
  - Waratah Gasworks (NSW)
- A new EPA approved facility has been constructed in Stawell to recycle end of life acetylene bottles. An Australian first.
- Corporate change in structure for Water and Resource Recovery pillars of the business to be incorporated into one larger division.

# **Future Community Actions**

- A site tour of the Enviropacific Solve Facility is to be organised for members of the ACNCG.
- If you would like to have a walk through prior to then, please let us know a time that suits you
- Other ideas and suggestions to Solve