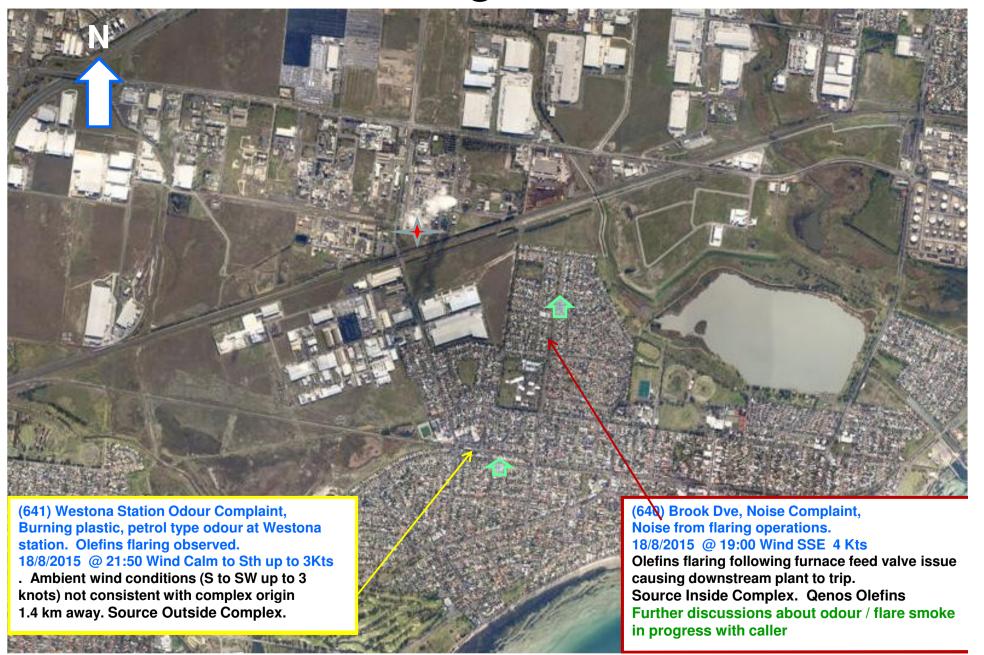

# **EAL** Complaints July- Nov 2015

| Ref<br>No | Date       | Time  | Location               | Details                               | Investigation                                                                        | Result                          |
|-----------|------------|-------|------------------------|---------------------------------------|--------------------------------------------------------------------------------------|---------------------------------|
| 640       | 18/08/2015 | 19:00 | Brook Dve,<br>Altona   | _                                     | Olefins flaring following furnace feed valve issue causing downstream plant to trip. | Inside Complex<br>Qenos Olefins |
| 641       | 18/08/2015 | 21:50 | Merritt Crt,<br>Altona | petrol type odour at Westona station. | 5 p                                                                                  | Source Outside<br>Complex       |
|           |            |       |                        |                                       |                                                                                      |                                 |

## August 2015