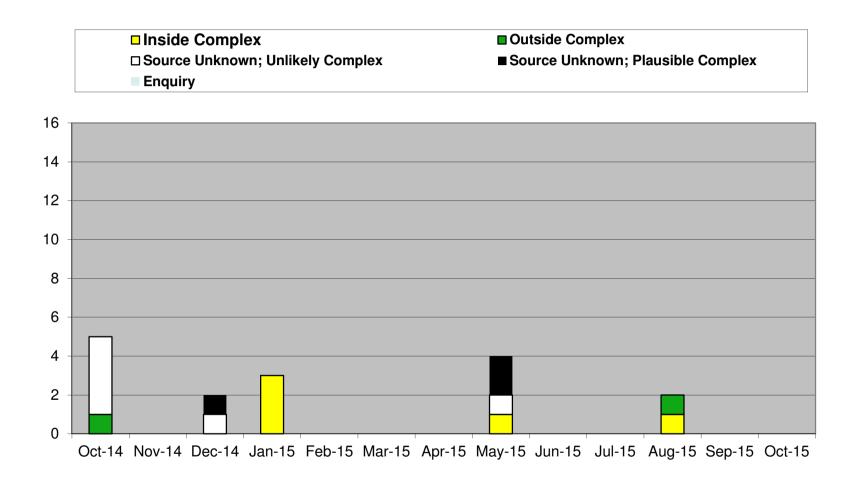

-----------|---------------------------------|
| 640       | 18/08/2015 | 19:00 | Brook Dve,<br>Altona   | _                                     | Olefins flaring following furnace feed valve issue causing downstream plant to trip. | Inside Complex<br>Qenos Olefins |
| 641       | 18/08/2015 | 21:50 | Merritt Crt,<br>Altona | petrol type odour at Westona station. | 5 p                                                                                  | Source Outside<br>Complex       |
|           |            |       |                        |                                       |                                                                                      |                                 |

#### **Beaufort Wind Scale**



## EAL

## August 2015



### EAL 12 Months to Oct 2015