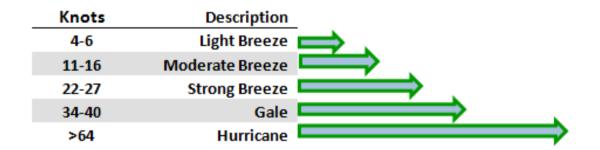

----------------------------------------------------------------------|---------------------------------|
| 640       | 18/08/2015 | 19:00 | Brook Dve,<br>Altona   | _                                     | Olefins flaring following furnace feed valve issue causing downstream plant to trip. | Inside Complex<br>Qenos Olefins |
| 641       | 18/08/2015 | 21:50 | Merritt Crt,<br>Altona | petrol type odour at Westona station. | 5 p                                                                                  | Source Outside<br>Complex       |
|           |            |       |                        |                                       |                                                                                      |                                 |

#### **Beaufort Wind Scale**



## EAL

## August 2015



### EAL 12 Months to Oct 2015