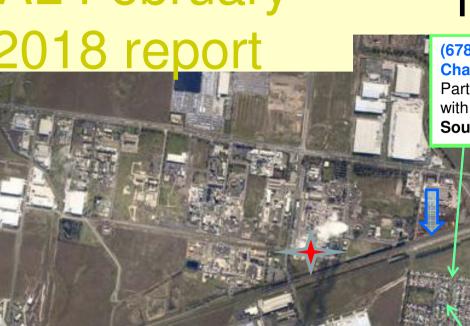

#### **EAL** February 2018 report

(681) Flare Noise 26/11/2017 00:20 pm Finley Rd: NNE 7 Knots (682) Flare Noise 26/11/2017 9:40 pm Spear Crt: SSW 10 Knots

SCAL-2 plant flaring during start up operation. Source Inside Complex. Qenos Olefins

# Nov 2017

(678) Flare Noise 23/11/2017; 01:00 Charles Rd, Wind W – WSW ~6 Knots Partial steam failure leads to SCAL-2 plant shutting down with flaring.

Source Inside Complex. Qenos Olefins

(679) Flare Noise 25/11/2017 3:30 pm Green Crt (680) Flare Noise 25/11/2017 3:35 pm Grieve Pde Wind North ~13 Knots SCAL-2 plant flaring during start up operation. Source Inside Complex. Qenos Olefins