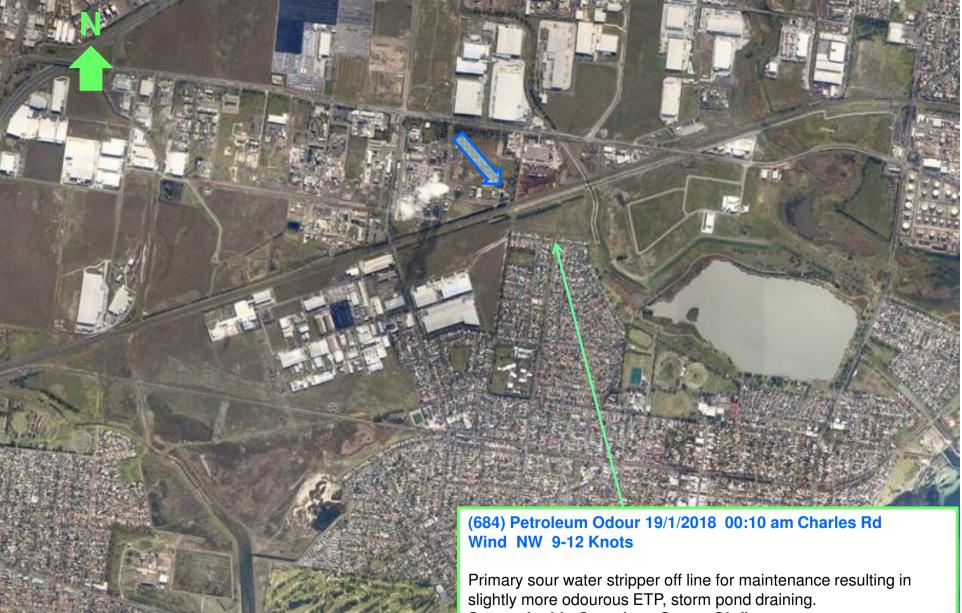

ear Crt: SSW 10 Knots

SCAL-2 plant flaring during start up operation. Source Inside Complex. Qenos Olefins



# Nov 2017

(678) Flare Noise 23/11/2017; 01:00 Charles Rd, Wind W – WSW ~6 Knots Partial steam failure leads to SCAL-2 plant shutting down with flaring.

Source Inside Complex. Qenos Olefins



(679) Flare Noise 25/11/2017 3:30 pm Green Crt (680) Flare Noise 25/11/2017 3:35 pm Grieve Pde Wind North ~13 Knots SCAL-2 plant flaring during start up operation. Source Inside Complex. Qenos Olefins

## EAL Dec 2017



#### **Beaufort Wind Scale**



 
 G83) General Plant Noise 27/12/2017 03:10 am Galvin St Bumbling noise more evident at night.

Not associated with flaring. Olefins noise meters not indicating increased noise emissions. Source Unknown; Plausible Complex

## EAL Jan 2018



Source Inside Complex. Qenos Olefins