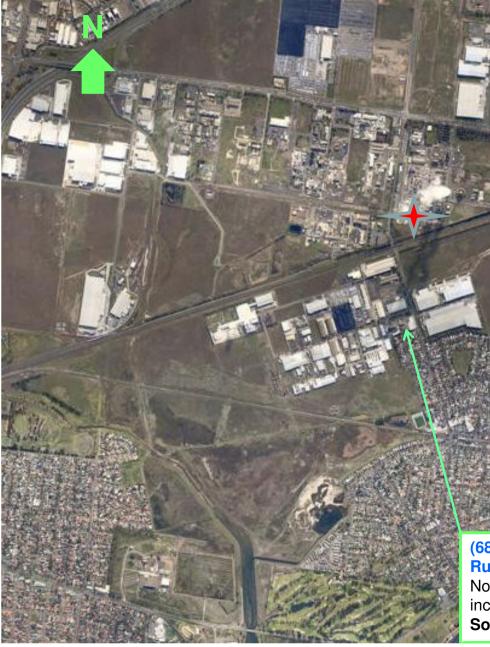

# Nov 2017

(678) Flare Noise 23/11/2017; 01:00 Charles Rd, Wind W – WSW ~6 Knots Partial steam failure leads to SCAL-2 plant shutting down with flaring.

Source Inside Complex. Qenos Olefins

(679) Flare Noise 25/11/2017 3:30 pm Green Crt (680) Flare Noise 25/11/2017 3:35 pm Grieve Pde Wind North ~13 Knots SCAL-2 plant flaring during start up operation. Source Inside Complex. Qenos Olefins