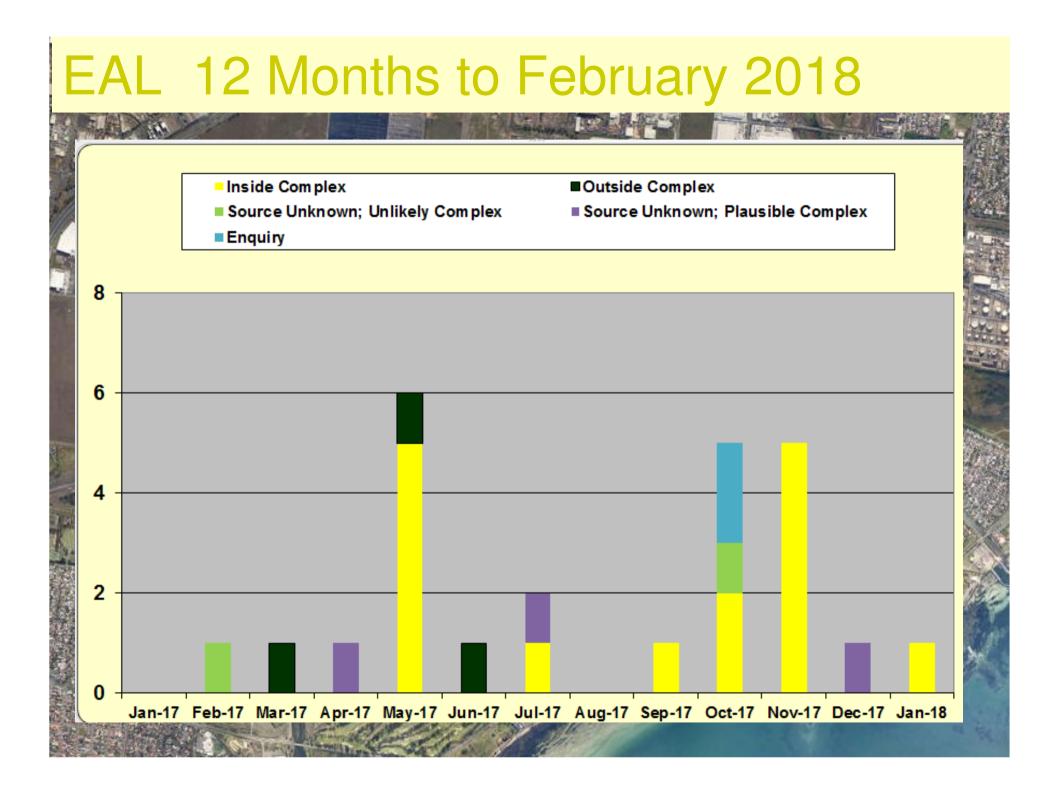

ing during start up operation. Source Inside Complex. Qenos Olefins



# Nov 2017

(678) Flare Noise 23/11/2017; 01:00 Charles Rd, Wind W – WSW ~6 Knots Partial steam failure leads to SCAL-2 plant shutting down with flaring.

Source Inside Complex. Qenos Olefins



(679) Flare Noise 25/11/2017 3:30 pm Green Crt (680) Flare Noise 25/11/2017 3:35 pm Grieve Pde Wind North ~13 Knots SCAL-2 plant flaring during start up operation. Source Inside Complex. Qenos Olefins

## EAL Dec 2017



#### **Beaufort Wind Scale**



 
 G83) General Plant Noise 27/12/2017 03:10 am Galvin St Bumbling noise more evident at night.

Not associated with flaring. Olefins noise meters not indicating increased noise emissions. Source Unknown; Plausible Complex

## EAL Jan 2018



Source Inside Complex. Qenos Olefins