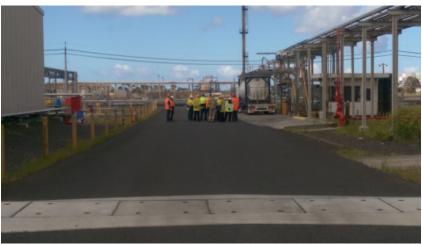

#### **Summary**

- Exercise carried out on Wednesday, 19th October 2016.
- It was attended by Dow (host), Qenos, BASF, Westlink Container Park and MFB.
- Scenario involved a significant ethylene oxide (EO) leak. The unignited EO formed a vapour cloud that drifted in south easterly direction affecting neighbouring facilities and residents nearby.
- During the emergency exercise:
  - Participants got to view the oxide unloading area (location of incident) and witness activation/isolation of the deluge system.
  - MFB set up ground monitors to measure EO concentration.
  - ❖ Hazmat, BA and Scientific Officer from MFB participated in the exercise to assess the mock incident.
  - ❖ Victoria Police was contacted to close roads, rail roads and, potentially, air space.

#### **Observations**

- MFB recommended back-up personnel to be available to rescue workers going into the affected area.
- MFB enquired if Qenos flare south of the oxide unloading area can be a source of ignition.
- Dow enquired with MFB on what happens after the new community alert system is activated. Concerns were raised on the time taken and responsible party to issue the community alert.