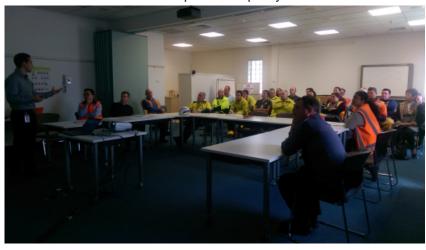

#### **Summary**

- Exercise carried out on Wednesday, 19th October 2016.
- It was attended by Dow (host), Qenos, BASF, Westlink Container Park and MFB.
- Scenario involved a significant ethylene oxide (EO) leak. The unignited EO formed a vapour cloud that drifted in south easterly direction affecting neighbouring facilities and residents nearby.
- During the emergency exercise:
  - Participants got to view the oxide unloading area (location of incident) and witness activation/isolation of the deluge system.
  - MFB set up ground monitors to measure EO concentration.
  - ❖ Hazmat, BA and Scientific Officer from MFB participated in the exercise to assess the mock incident.
  - ❖ Victoria Police was contacted to close roads, rail roads and, potentially, air space.

#### **Observations**

- MFB recommended back-up personnel to be available to rescue workers going into the affected area.
- MFB enquired if Qenos flare south of the oxide unloading area can be a source of ignition.
- Dow enquired with MFB on what happens after the new community alert system is activated. Concerns were raised on the time taken and responsible party to issue the community alert.