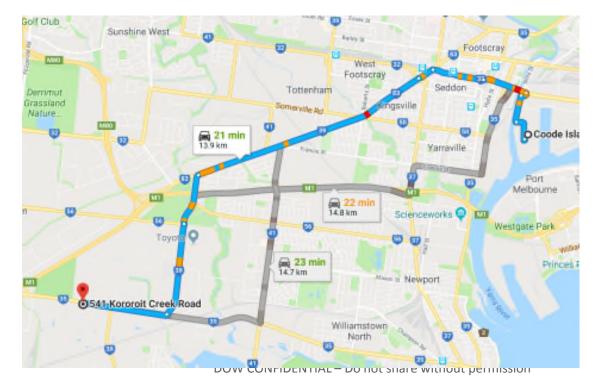

### Altona Site

 Propylene Oxide – DG material needs to travel on dedicated routes from Coode Island Terminals to Altona - FBT Transwest