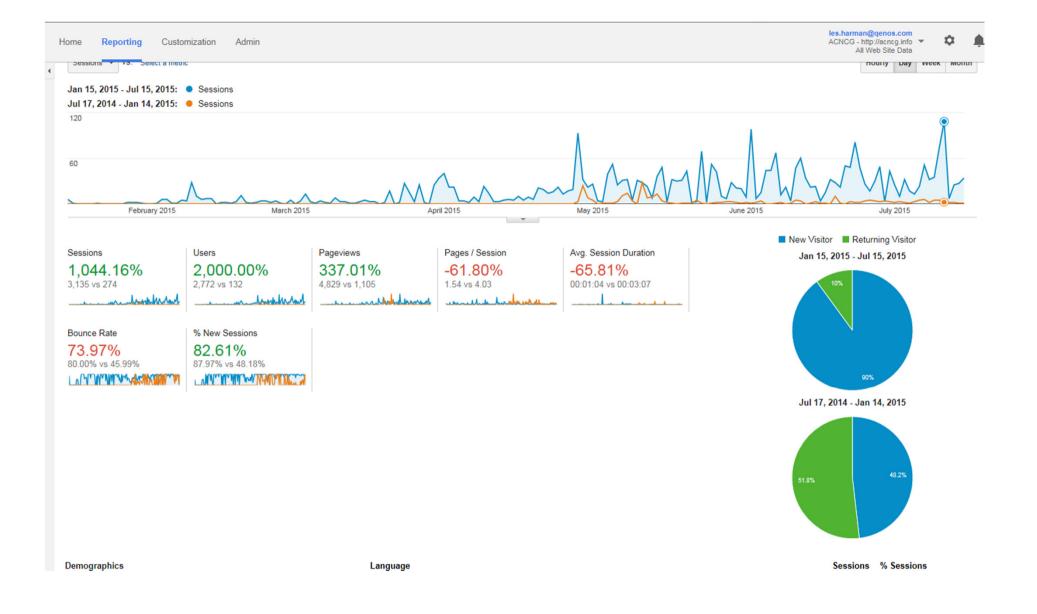

## **ACNCG** website

July 2015 ANALYTICS

| Country ?                   | Acquisition                 |                                  |                          | Behavior                        |                          |                                  |  |
|-----------------------------|-----------------------------|----------------------------------|--------------------------|---------------------------------|--------------------------|----------------------------------|--|
|                             | Sessions ?                  | % New Sessions                   | New Users ?              | Bounce Rate                     | Pages / Session          | Avg. Session Duration            |  |
|                             | 1,044.16% ♠<br>3,135 vs 274 | 86.72% <b>a</b> 89.95% vs 48.18% | 2,036.36% • 2,820 vs 132 | 73.97% •<br>80.00% vs<br>45.99% | 61.80% •<br>1.54 vs 4.03 | 65.81% •<br>00:01:04 vs 00:03:07 |  |
| 1. United States            |                             |                                  |                          |                                 |                          |                                  |  |
| Jan 15, 2015 - Jul 15, 2015 | 960 (30.62%)                | 100.00%                          | 960 (34.04%)             | 80.31%                          | 1.19                     | 00:00:38                         |  |
| Jul 17, 2014 - Jan 14, 2015 | 7 (2.55%)                   | 71.43%                           | 5 (3.79%)                | 57.14%                          | 2.43                     | 00:00:32                         |  |
| % Change                    | 13,614.29%                  | 40.00%                           | 19,100.00%               | 40.55%                          | -50.85%                  | 12.23%                           |  |
| 2. (not set)                |                             |                                  |                          |                                 |                          |                                  |  |
| Jan 15, 2015 - Jul 15, 2015 | 520 (16.59%)                | 97.88%                           | 509 (18.05%)             | 88.27%                          | 1.17                     | 00:00:2                          |  |
| Jul 17, 2014 - Jan 14, 2015 | <b>4</b> (1.46%)            | 25.00%                           | 1 (0.76%)                | 25.00%                          | 6.25                     | 00:11:46                         |  |
| % Change                    | 12,900.00%                  | 291.54%                          | 50,800.00%               | 253.08%                         | -81.26%                  | -97.00%                          |  |
| 3. Australia                |                             |                                  |                          |                                 |                          |                                  |  |
| Jan 15, 2015 - Jul 15, 2015 | 468 (14.93%)                | 42.31%                           | 198 (7.02%)              | 41.67%                          | 3.90                     | 00:05:08                         |  |
| Jul 17, 2014 - Jan 14, 2015 | 200 (72.99%)                | 60.00%                           | 120 (90.91%)             | 30.50%                          | 4.96                     | 00:04:01                         |  |
| % Change                    | 134.00%                     | -29.49%                          | 65.00%                   | 36.61%                          | -21.47%                  | 26.83%                           |  |
| 4. Russia                   |                             |                                  |                          |                                 |                          |                                  |  |
| Jan 15, 2015 - Jul 15, 2015 | 212 (6.76%)                 | 87.74%                           | 186 (6.60%)              | 96.23%                          | 1.06                     | 00:00:11                         |  |
| Jul 17, 2014 - Jan 14, 2015 | 56 (20.44%)                 | 1.79%                            | 1 (0.76%)                | 100.00%                         | 1.00                     | 00:00:00                         |  |
| % Change                    | 278.57%                     | 4,813.21%                        | 18,500.00%               | -3.77%                          | 5.66%                    | ∞ %                              |  |
| 5. S Brazil                 |                             |                                  |                          |                                 |                          |                                  |  |
| Jan 15, 2015 - Jul 15, 2015 | 125 (3.99%)                 | 100.00%                          | 125 (4.43%)              | 98.40%                          | 1.00                     | 00:00:00                         |  |
| Jul 17, 2014 - Jan 14, 2015 | 0 (0.00%)                   | 0.00%                            | 0 (0.00%)                | 0.00%                           | 0.00                     | 00:00:00                         |  |
| % Change                    | <b>∞%</b>                   | ∞%                               | ∞%                       | ∞%                              | ∞%                       | 0.00%                            |  |