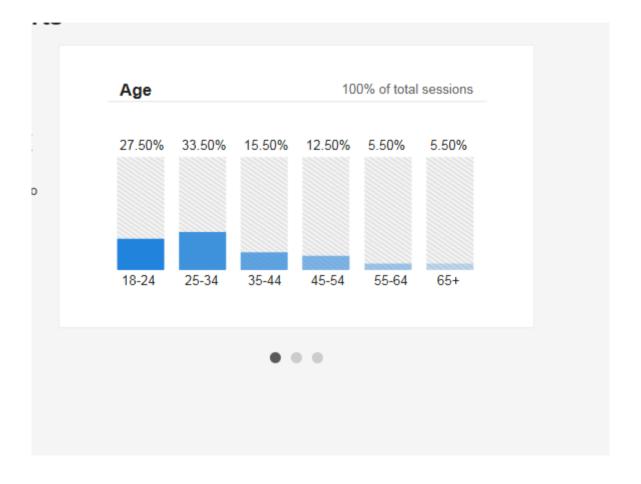

## **ACNCG** website

July 2015 ANALYTICS





| Country ?                   | Acquisition                 |                                  |                          | Behavior                        |                          |                                  |  |
|-----------------------------|-----------------------------|----------------------------------|--------------------------|---------------------------------|--------------------------|----------------------------------|--|
|                             | Sessions ?                  | % New Sessions                   | New Users ?              | Bounce Rate                     | Pages / Session          | Avg. Session Duration            |  |
|                             | 1,044.16% ♠<br>3,135 vs 274 | 86.72% <b>a</b> 89.95% vs 48.18% | 2,036.36% • 2,820 vs 132 | 73.97