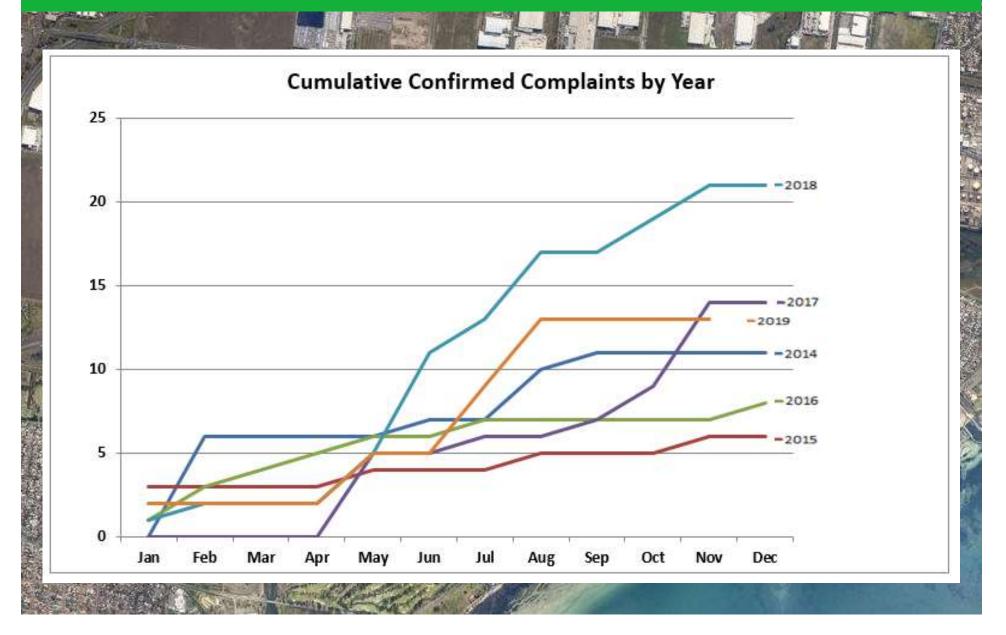

## ENVIRONMENT ACTION LINE TREND Cumulative Confirmed Complaints to EAL 2014-2019