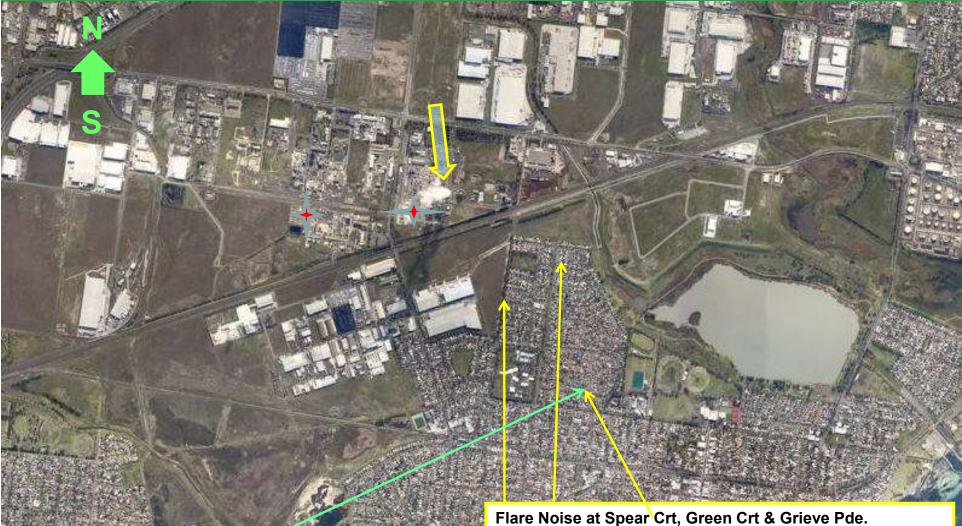

## ENVIRONMENT ACTION LINE August 2019

Flare Noise at Green Crt. (768) 16/8/19 04:14 Wind Variable 16-27 knots; Green Crt Flaring following plant upset. Source Inside Complex. Qenos Plastics. Flare Noise at Spear Crt, Green Crt & Grieve Pde. (765) 8/8/19 18:34 Wind Variable 15-22 knots; Spear Crt (766) 8/8/19 19:00 Wind Variable 15-22 knots; Grieve Pde (767) 8/8/19 19:14 Wind Variable 15-22 knots; Green Crt Flaring following unplanned compressor shutdown. Source Inside Complex. Qenos Olefins.