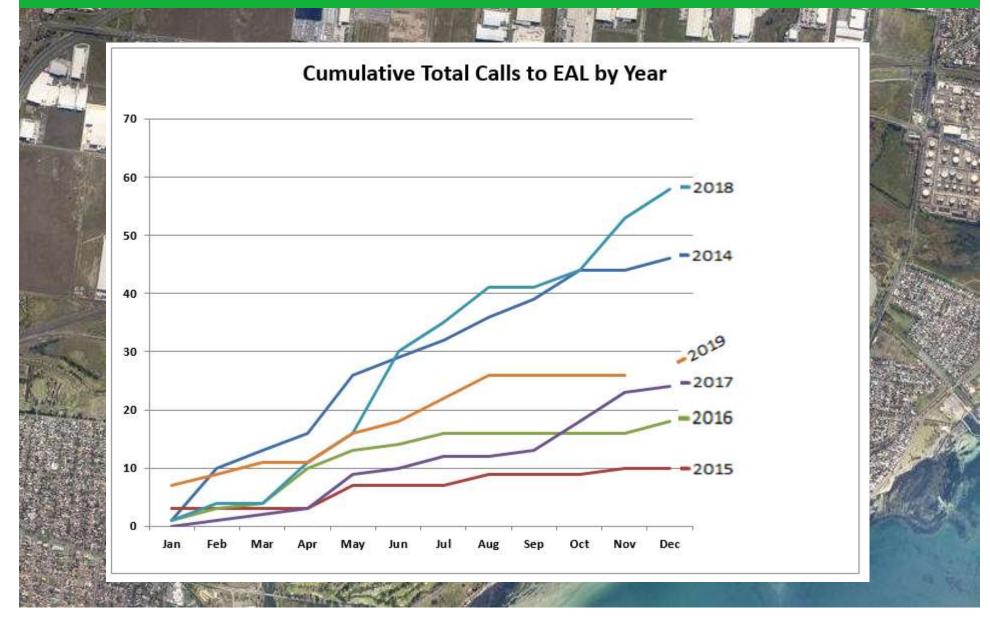

## ENVIRONMENT ACTION LINE August 2019



Flare Noise at Green Crt. (768) 16/8/19 04:14 Wind Variable 16-27 knots; Green Crt Flaring following plant upset. Source Inside Complex. Qenos Plastics. Flare Noise at Spear Crt, Green Crt & Grieve Pde. (765) 8/8/19 18:34 Wind Variable 15-22 knots; Spear Crt (766) 8/8/19 19:00 Wind Variable 15-22 knots; Grieve Pde (767) 8/8/19 19:14 Wind Variable 15-22 knots; Green Crt Flaring following unplanned compressor shutdown. Source Inside Complex. Qenos Olefins.

## ENVIRONMENT ACTION LINE TREND 12-Months to November 2019



## ENVIRONMENT ACTION LINE TREND Total Calls to EAL 2014-2019



## ENVIRONMENT ACTION LINE TREND Cumulative Confirmed Complaints to EAL 2014-2019