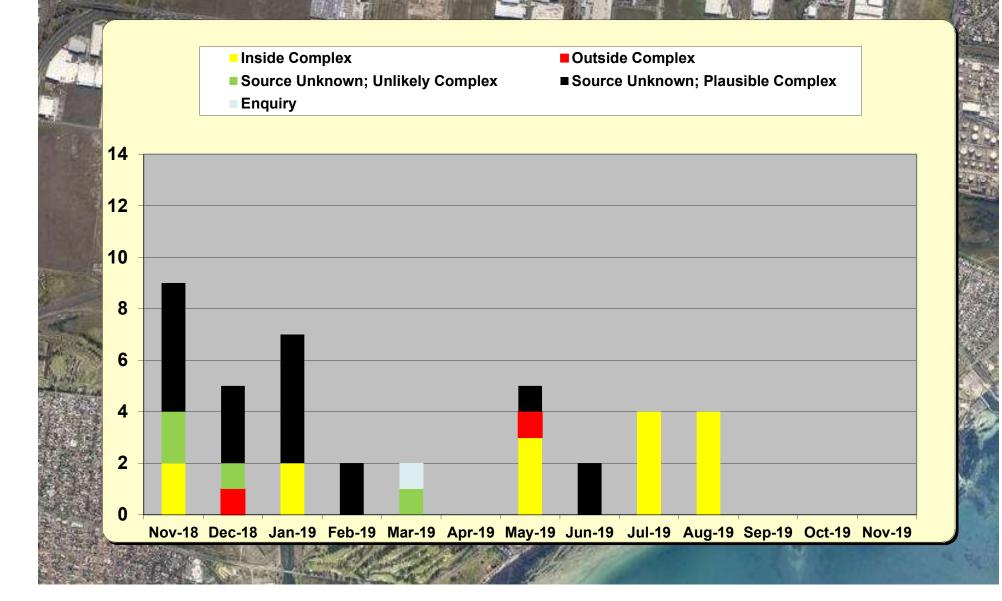

## ENVIRONMENT ACTION LINE August 2019



Flare Noise at Green Crt. (768) 16/8/19 04:14 Wind Variable 16-27 knots; Green Crt Flaring following plant upset. Source Inside Complex. Qenos Plastics. Flare Noise at Spear Crt, Green Crt & Grieve Pde. (765) 8/8/19 18:34 Wind Variable 15-22 knots; Spear Crt (766) 8/8/19 19:00 Wind Variable 15-22 knots; Grieve Pde (767) 8/8/19 19:14 Wind Variable 15-22 knots; Green Crt Flaring following unplanned compressor shutdown. Source Inside Complex. Qenos Olefins.

## ENVIRONMENT ACTION LINE TREND 12-Months to November 2019



## ENVIRONMENT ACTION LINE TREND Total Calls to EAL 2014-2019



## ENVIRONMENT ACTION LINE TREND Cumulative Confirmed Complaints to EAL 2014-2019